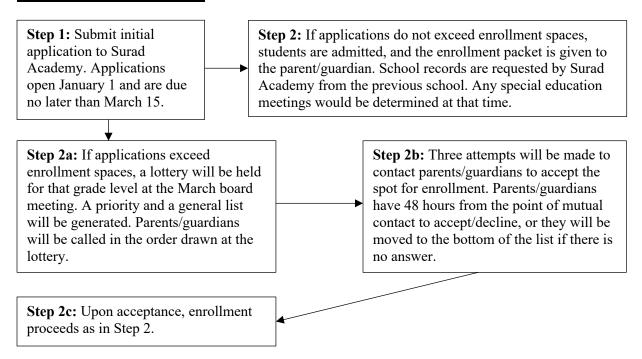

### **Enrollment Process Overview**

The charter school enrollment process can be confusing! We hope that this document helps to clarify the process. For a full reading of our enrollment and lottery policy, please refer to the Surad Academy website, where you will find all our policies by clicking on About > Policies and Procedures.

### For current year's enrollment:



#### For next year's enrollment:





# **Enrollment Process Overview**

# Spaces Available by Grade for the 2024-2025 School Year

**Kindergarten:** 40

First Grade: 40

**Second Grade:** 40

**Third Grade: 30** 

Fourth Grade: 20

Fifth Grade: 10

Sixth Grade: 10