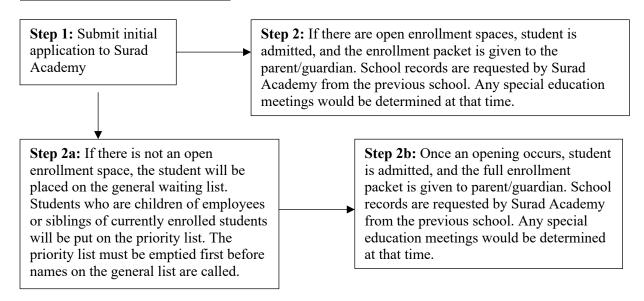

### **Enrollment Process Overview**

The charter school enrollment process can be confusing! We hope that this document helps to clarify the process. For a full reading of our enrollment and lottery policy, please refer to the Surad Academy website, where you will find all our policies by clicking on About > Policies and Procedures.

### For current year's enrollment:



#### For next year's enrollment:





# **Enrollment Process Overview**

# Spaces Available by Grade for the 2024-2025 School Year

**Kindergarten:** 40

First Grade: 40

**Second Grade:** 40

**Third Grade: 30** 

Fourth Grade: 20

Fifth Grade: 10

Sixth Grade: 10